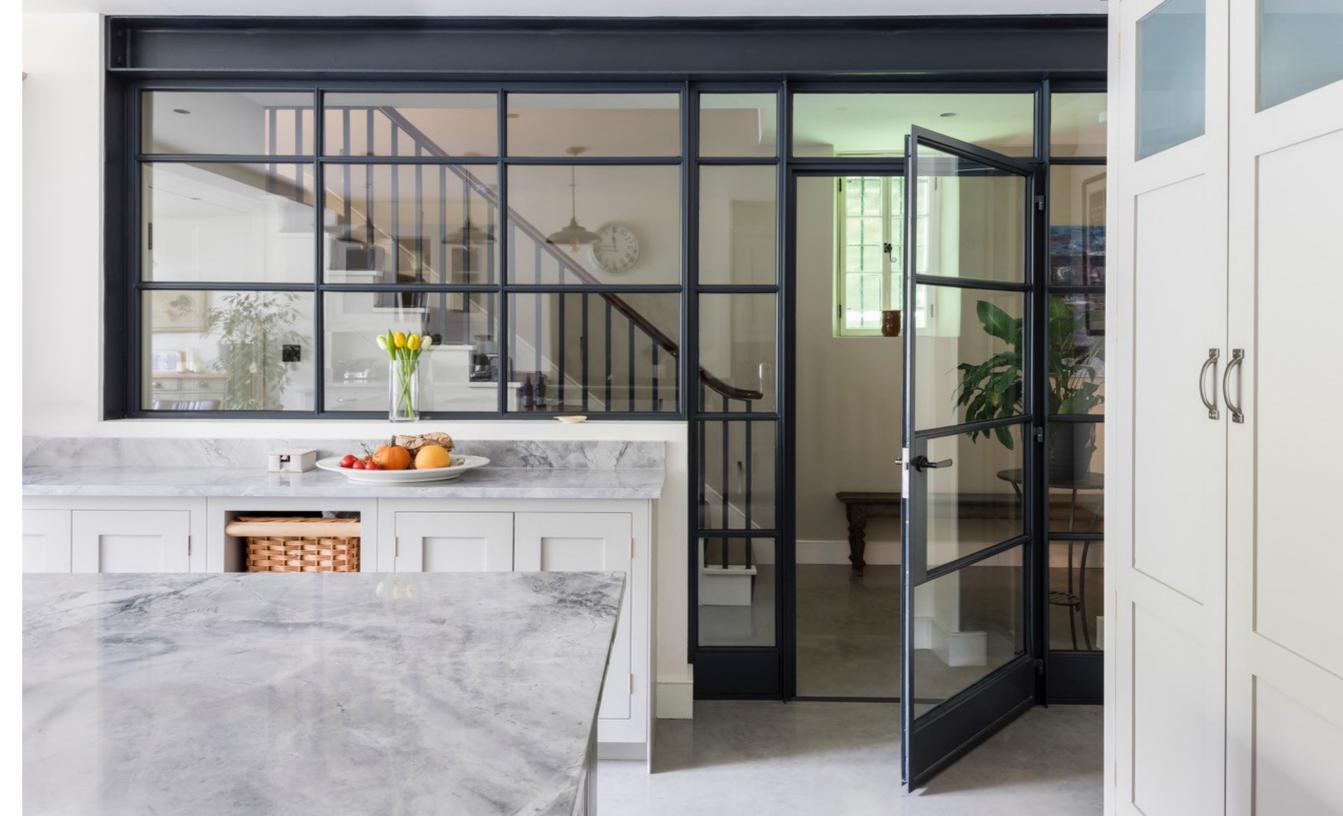

### **INNERVISION SCREENS**

Innervision's beautifully crafted walls of glazing create a seamless transition of light in any space. Slim and minimalist profiles offer maximum light transfer in an elegant timeless style.

Acoustic properties make the screens particularly suitable for partitioning kitchens, dining rooms, home offices and lounges. Multiple glazing options reduce noise and ensure privacy.

With aesthetic and stylishly creative options, Innervision screens - with compatible Innervision hinged or sliding doors - offer multiple use from room dividers to shower screens

### **INNERVISION HINGED DOORS**

Innervision hinged doors offer contemporary open space or quiet closed areas for privacy and relaxation without isolation - on their own or as part of an Innervision screen. Crittall offer a stunning range of inward or outward opening steel doors - all hand-crafted and finished to custom specification.

An attractive choice of traditional or contemporary ironmongery is available to suit all tastes and design styles. Endless color and glazing possibilities enhance any design.

Safety glass is used for all glazing with options for privacy, security and acoustic performance available on all Innervision hinged doors.