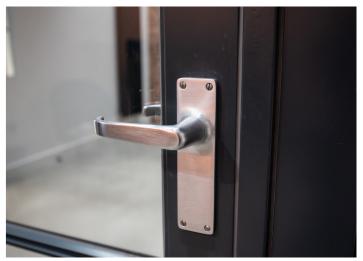

An attractive choice of traditional or contemporary ironmongery is available to suit all tastes and design styles. Endless color and glazing possibilities enhance any design.

Safety glass is used for all glazing with options for privacy, security and acoustic performance available on all Innervision hinged doors.

An attractive selection of heritage or contemporary ironmongery is available to suit any taste or vision. Endless color and glazing possibilities will enhance your design.