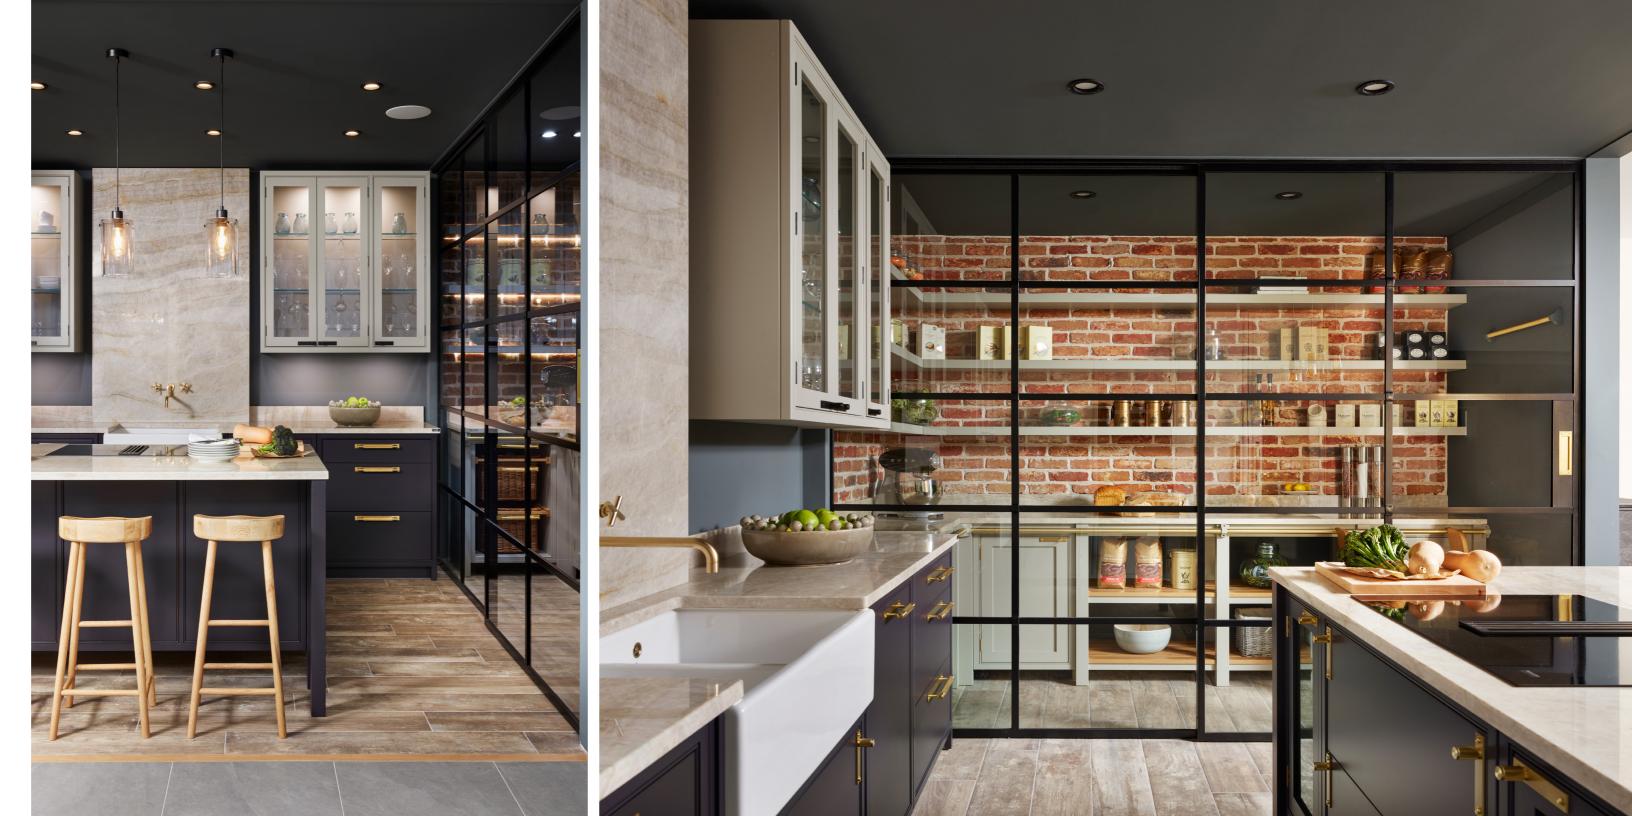

### **INNERVISION SCREENS**

Innervision's beautifully crafted walls of glazing create a seamless transition of light in any space. Slim and minimalist profiles offer maximum light transfer in an elegant timeless style.

Acoustic properties make the screens particularly suitable for partitioning kitchens, dining rooms, home offices and lounges. Multiple glazing options reduce noise and ensure privacy.

With aesthetic and stylishly creative options, Innervision screens - with compatible Innervision hinged or sliding doors - offer multiple use from room dividers to shower screens

Multiple glazing options include frosted, reeded, decorative, acoustic or security glass. Single or double glazing also available. Innervision screens are finished in any RAL or British Standard color, with a factory applied DuraLife® polyester powder coating.