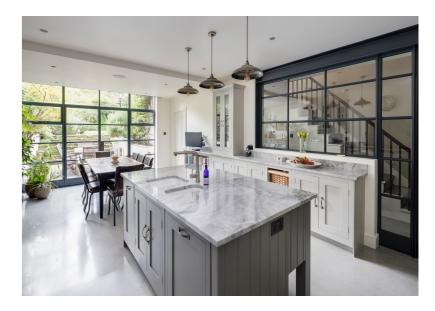

### **INNERVISION SCREENS**

Innervision's beautifully crafted walls of glazing create a seamless transition of light in any space. Slim and minimalist profiles offer maximum light transfer in an elegant timeless style.

Acoustic properties make the screens particularly suitable for partitioning kitchens, dining rooms, home offices and lounges. Multiple glazing options reduce noise and ensure privacy.

With aesthetic and stylishly creative options, Innervision screens - with compatible Innervision hinged or sliding doors - offer multiple use from room dividers to shower screens

### **DESIGNED TO SUIT ANY PROJECT**

Evolving from Crittall's history and craftsmanship, Innervision adds a new dimension to any property - whatever style or age. Innervision products can be manufactured to custom or modular designs, tailored to suit your panel shape, size or scheme.