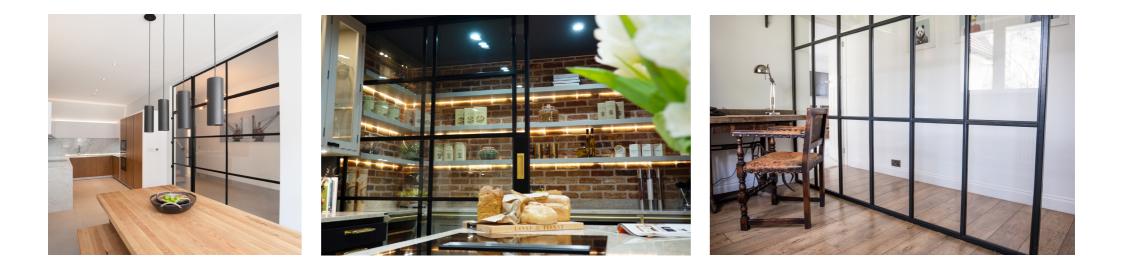

### **INNERVISION SCREENS**

Innervision's beautifully crafted walls of glazing create a seamless transition of light in any space. Slim and minimalist profiles offer maximum light transfer in an elegant timeless style.

Acoustic properties make the screens particularly suitable for partitioning kitchens, dining rooms, home offices and lounges. Multiple glazing options reduce noise and ensure privacy.

With aesthetic and stylishly creative options, Innervision screens - with compatible Innervision hinged or sliding doors - offer multiple use from room dividers to shower screens

### **DESIGNED TO SUIT ANY PROJECT**

Evolving from Crittall's history and craftsmanship, Innervision adds a new dimension to any property - whatever style or age. Innervision products can be manufactured to custom or modular designs, tailored to suit your panel shape, size or scheme.

Multiple glazing options include frosted, reeded, decorative, acoustic or security glass. Single or double glazing also available. Innervision screens are finished in any RAL or British Standard color, with a factory applied DuraLife® polyester powder coating.