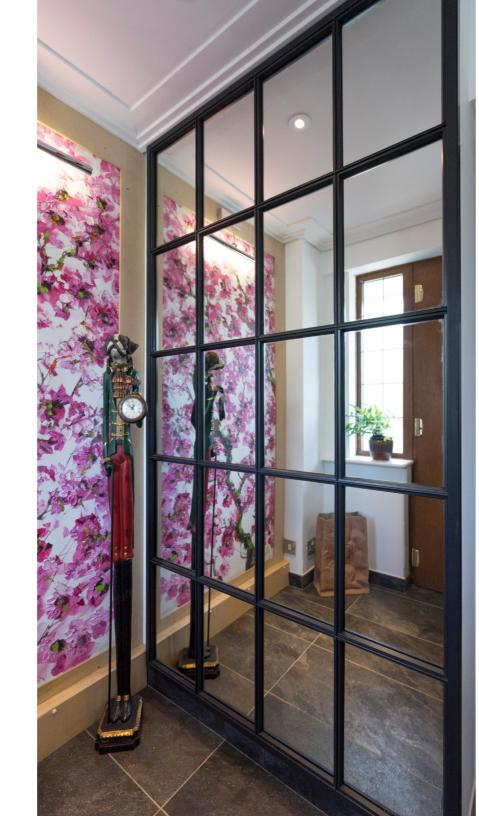

### **INNERVISION SCREENS**

Innervision's beautifully crafted walls of glazing create a seamless transition of light in any space. Slim and minimalist profiles offer maximum light transfer in an elegant timeless style.

Multiple glazing options include frosted, reeded, decorative, acoustic or security glass. Single or double glazing also available. Innervision screens are finished in any RAL or British Standard color, with a factory applied DuraLife® polyester powder coating.