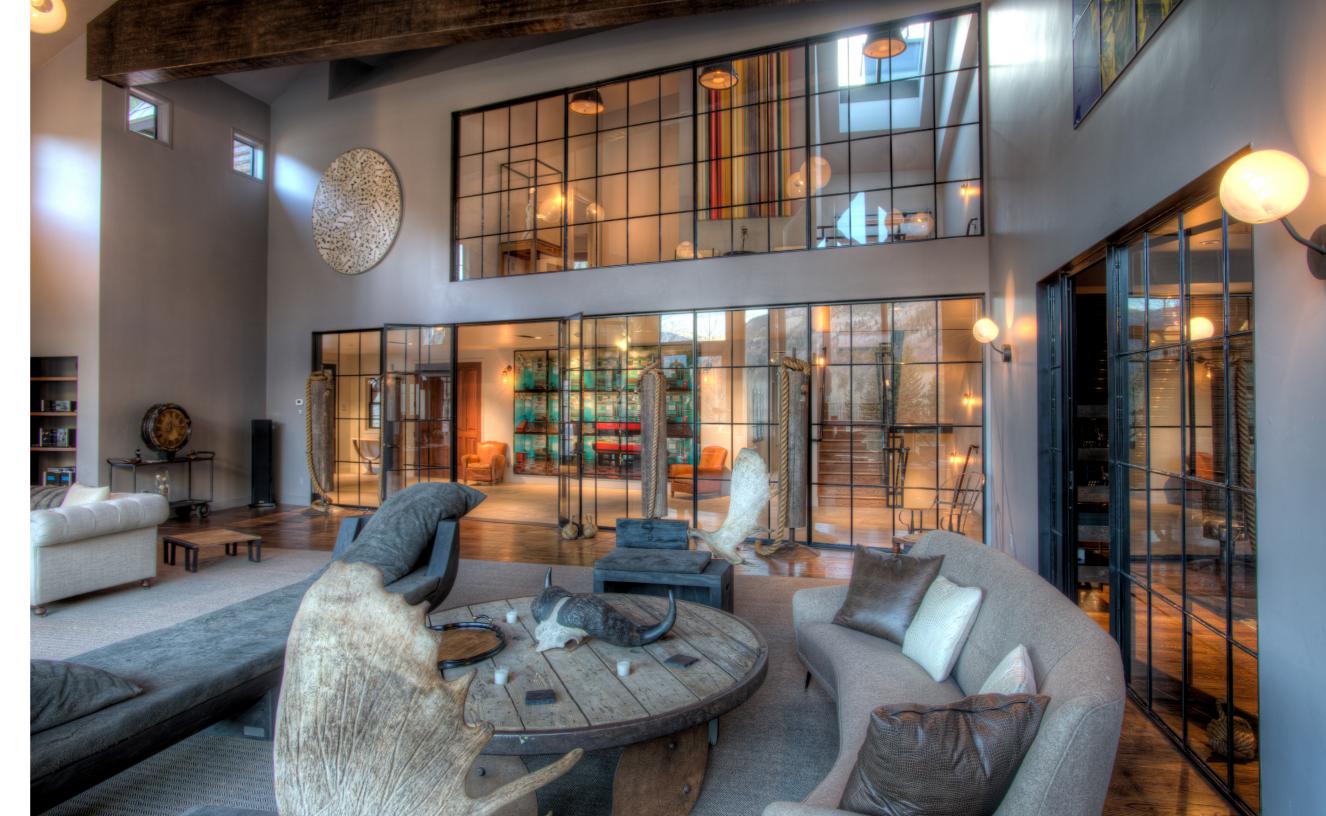

### **INNERVISION SLIDING DOORS**

Innervision sliding doors are designed to offer open plan or cozy living. Light-in-weight with a soft-close feature, concealed running gear offers a sleek finish to any space.

With a combination of modular and custom-sized doors or fixed screens in a range of opening styles and colors, design flexibility is refreshingly uncompromized.

Multiple opening options include versatile, face-hung, within-wall or over-wall sliding doors.

An attractive selection of heritage or contemporary ironmongery is available to suit any taste or vision. Endless color and glazing possibilities will enhance your design.