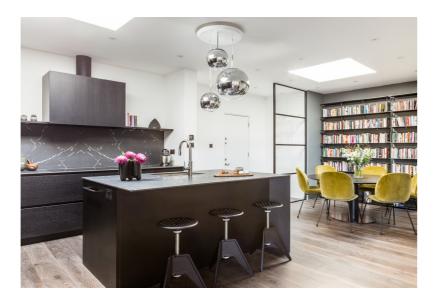

### **INNERVISION SCREENS**

Innervision's beautifully crafted walls of glazing create a seamless transition of light in any space. Slim and minimalist profiles offer maximum light transfer in an elegant timeless style.

Acoustic properties make the screens particularly suitable for partitioning kitchens, dining rooms, home offices and lounges. Multiple glazing options reduce noise and ensure privacy.

With aesthetic and stylishly creative options, Innervision screens - with compatible Innervision hinged or sliding doors - offer multiple use from room dividers to shower screens