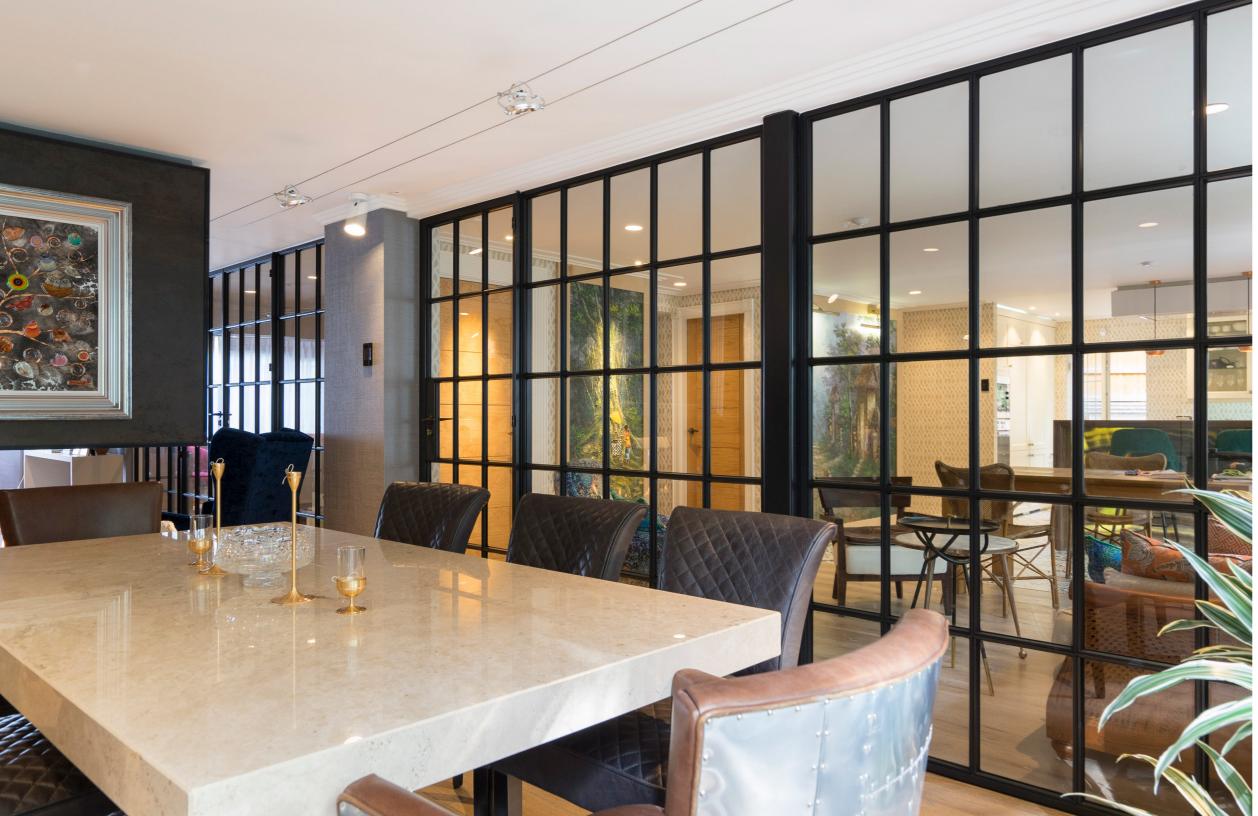

### **INNERVISION SCREENS**

Innervision's beautifully crafted walls of glazing create a seamless transition of light in any space. Slim and minimalist profiles offer maximum light transfer in an elegant timeless style.

Acoustic properties make the screens particularly suitable for partitioning kitchens, dining rooms, home offices and lounges. Multiple glazing options reduce noise and ensure privacy.

With aesthetic and stylishly creative options, Innervision screens - with compatible Innervision hinged or sliding doors - offer multiple use from room dividers to shower screens