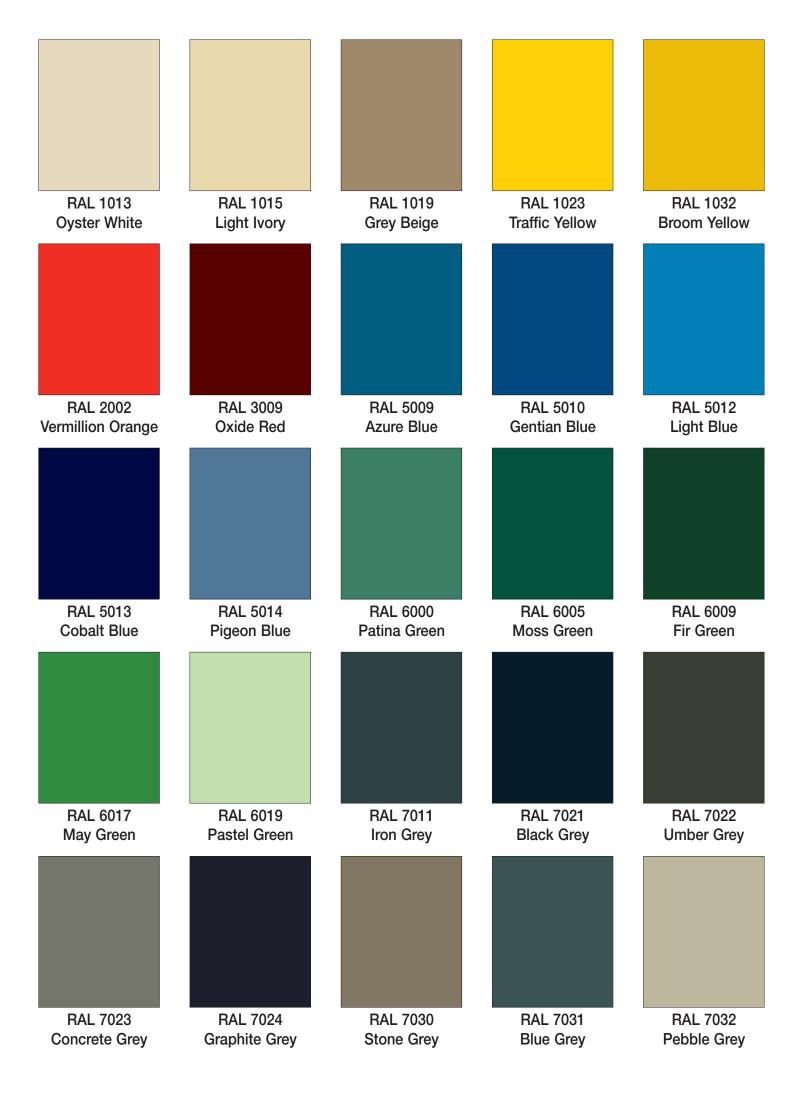

Standard Colour Guide

## Crittall Duralife<sup>™</sup> epoxy-free polyester powder coatings for galvanised steel windows and doors

- Crittall Duralife<sup>™</sup> epoxy-free polyester powder coatings are available in a range of 46 standard colours.
- Standard colour range matt finish: Gloss level  $30\% \pm 5\%$ .
- Other RAL, BS, NBS or custom colours are available in matt 30%  $\pm$  5%, satin 70%  $\pm$  5% and gloss 85%  $\pm$  5% finish but may be subject to a surcharge.
- Crittall Duralife<sup>™</sup> epoxy-free polyester powder coatings are applied to galvanised steel and aluminium substrates 'in-house' under our ISO 9001:2008 Quality Management System and ISO 14001:2004 Environmental Management System. Duralife™ polyester powder coatings are compliant with BS EN 13438, BS EN 12206 and BS 6497.

NOTE: For technical reasons associated with colour reproduction, the colours shown give only an indication of shade. No guarantee can be given that they will exactly match the powder finish.

**SL 299E** Yale Grey