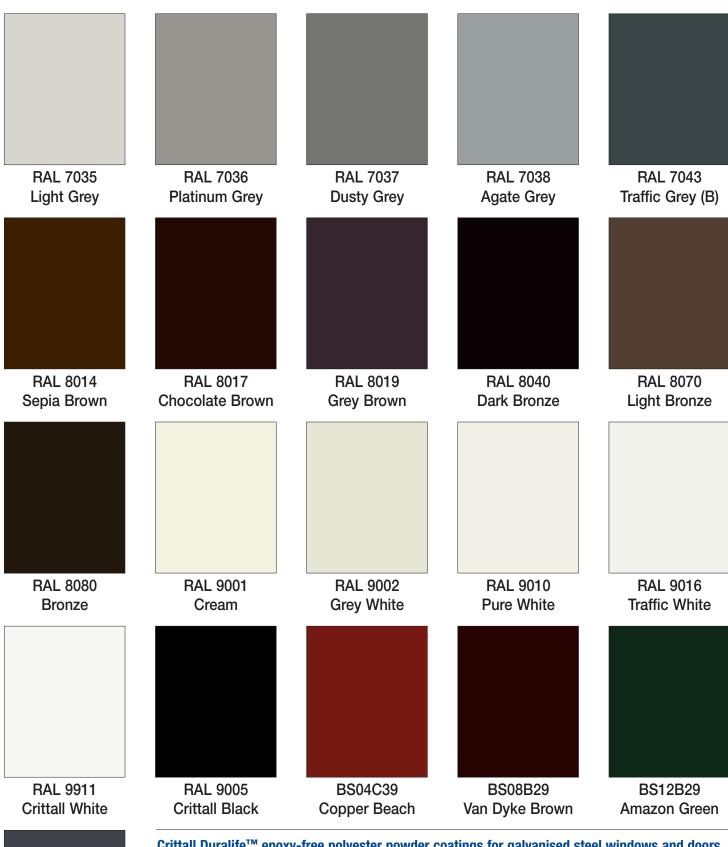

Standard Colour Guide

## Crittall Duralife<sup>™</sup> epoxy-free polyester powder coatings for galvanised steel windows and doors

- Crittall Duralife<sup>™</sup> epoxy-free polyester powder coatings are available in a range of 46 standard colours.
- Standard colour range matt finish: Gloss level  $30\% \pm 5\%$ .
- Other RAL, BS, NBS or custom colours are available in matt 30%  $\pm$  5%, satin 70%  $\pm$  5% and gloss 85%  $\pm$  5% finish but may be subject to a surcharge.
- Crittall Duralife<sup>™</sup> epoxy-free polyester powder coatings are applied to galvanised steel and aluminium substrates 'in-house' under our ISO 9001:2008 Quality Management System and ISO 14001:2004 Environmental Management System. Duralife™ polyester powder coatings are compliant with BS EN 13438, BS EN 12206 and BS 6497.

NOTE: For technical reasons associated with colour reproduction, the colours shown give only an indication of shade. No guarantee can be given that they will exactly match the powder finish.

**SL 299E** Yale Grey